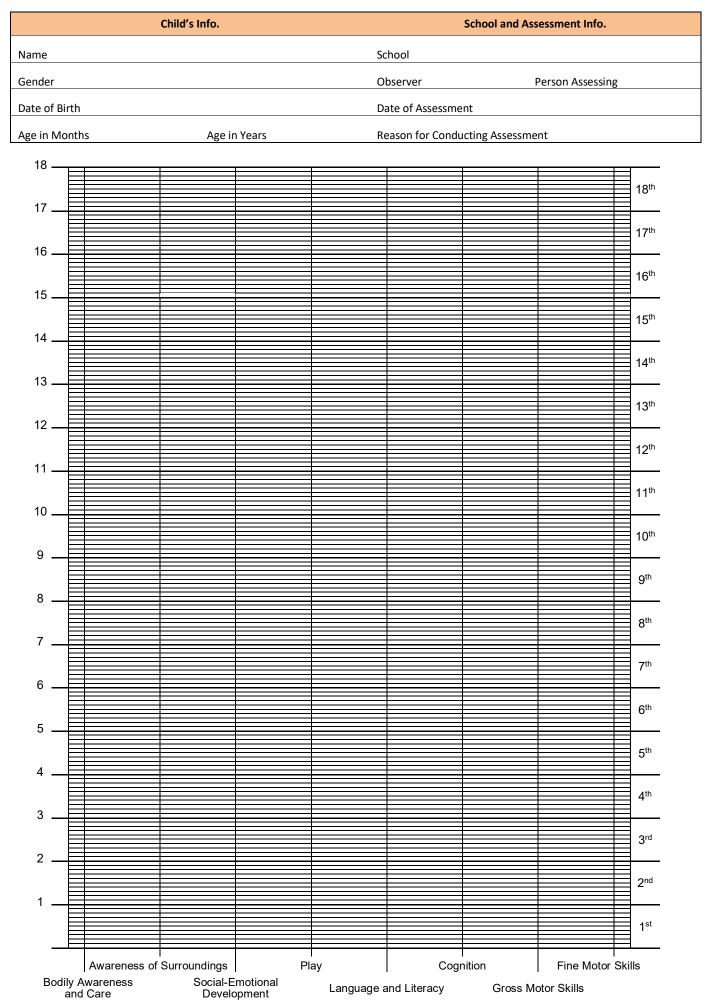

## **Assessment Form**

| Child's Info. |              | In                  | Institution and Assessment Info. |  |  |
|---------------|--------------|---------------------|----------------------------------|--|--|
| Name          |              | School              |                                  |  |  |
| Gender        |              | Observer            | Person Assessing                 |  |  |
| Date of Birth |              | Date of Assessment  |                                  |  |  |
| Age in Months | Age in Years | Reason for Conducti | ing Assessment                   |  |  |